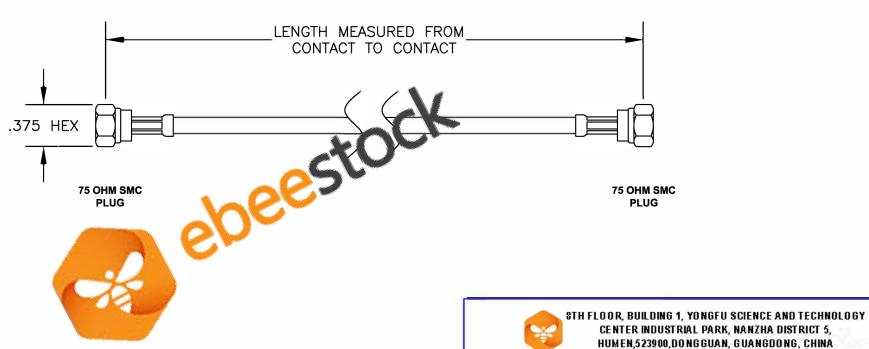

| COMPONENTS | IMPEDANCE |
|------------|-----------|
| SMC PLUG   | 75 OHM    |
| SMC PLUG   | 75 OHM    |
|            |           |
| -          |           |

|      | Standard Lengths        |
|------|-------------------------|
| -12  | 12"                     |
| -24  | 24"                     |
| -36  | 36"                     |
| -48  | 48"                     |
| -60  | 60"                     |
| -XXX | Custom Length in Inches |
|      | gi-                     |

WEBSITE: www.ebeestock.com

EMAIL: sales@ebeestock.com

ET31235

ebeestock

DES. CABLE ASSEMBLY, PE-B150, 75 OHM SMC PLUG TO 75 OHM SMC PLUG

SIZE A 147

SCALE N/A CAD FILE 050409

- 1. UNLESS OTHERWISE SPECIFIED ALL DIMENSIONS ARE NOMINAL.
  2. ALL SPECIFICATIONS ARE SUBJECT TO CHANGE WITHOUT NOTICE AT ANY TIME.
- 3. DIMENSIONS ARE IN INCHES.
- 4. LENGTH TOLERANCE IS  $\pm$  1.5% OR 3/8", WHICHEVER IS GREATER.