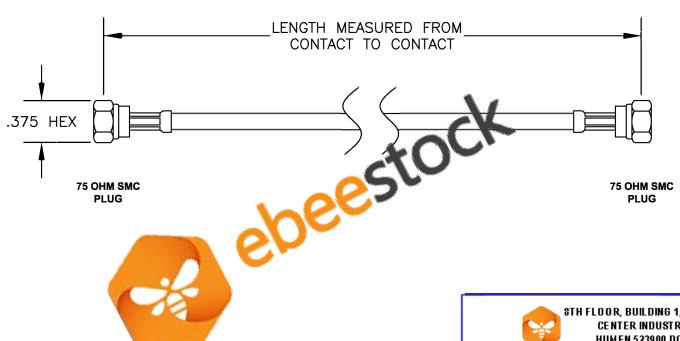

| COMPONENTS | IMPEDANCE |
|------------|-----------|
| SMC PLUG   | 75 OHM    |
| SMC PLUG   | 75 OHM    |
|            |           |
| -          |           |

| Standard Lengths |                                |
|------------------|--------------------------------|
| -12              | 12"                            |
| -24              | 24"                            |
| -36              | 36"                            |
| -48              | 48"                            |
| -60              | 60"                            |
| -XXX             | <b>Custom Length in Inches</b> |
|                  |                                |

ET31236

DES. CABLE ASSEMBLY, PE-B150, 75 OHM SMC PLUG TO 75 OHM SMC PLUG

CAD FILE 050409 SCALE N/A

SIZE A 147

1. UNLESS OTHERWISE SPECIFIED ALL DIMENSIONS ARE NOMINAL.
2. ALL SPECIFICATIONS ARE SUBJECT TO CHANGE WITHOUT NOTICE AT ANY TIME.

3. DIMENSIONS ARE IN INCHES. 4. LENGTH TOLERANCE IS  $\pm$  1.5% OR 3/8", WHICHEVER IS GREATER.