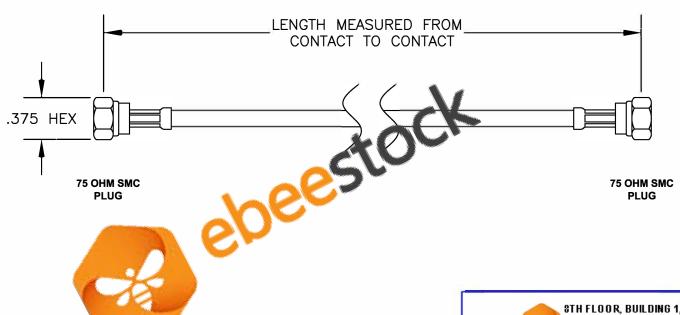

| COMPONENTS | IMPEDANCE |
|------------|-----------|
| SMC PLUG   | 75 OHM    |
| SMC PLUG   | 75 OHM    |
|            |           |
| •          | -         |

|      | Standard Lengths               |
|------|--------------------------------|
| -12  | 12"                            |
| -24  | 24"                            |
| -36  | 36"                            |
| -48  | 48"                            |
| -60  | 60"                            |
| -XXX | <b>Custom Length in Inches</b> |

DES. CABLE ASSEMBLY, PE-B150, 75 OHM SMC PLUG TO 75 OHM SMC PLUG

CAD FILE 050409 SCALE N/A

SIZE A 147

- 1. UNLESS OTHERWISE SPECIFIED ALL DIMENSIONS ARE NOMINAL.
  2. ALL SPECIFICATIONS ARE SUBJECT TO CHANGE WITHOUT NOTICE AT ANY TIME.
- 3. DIMENSIONS ARE IN INCHES.
- 4. LENGTH TOLERANCE IS  $\pm$  1.5% OR 3/8", WHICHEVER IS GREATER.