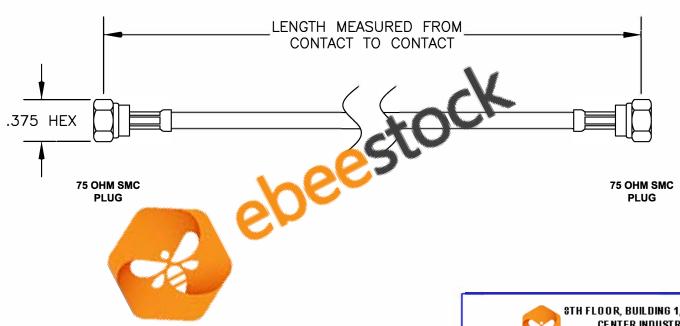

| COMPONENTS | IMPEDANCE |
|------------|-----------|
| SMC PLUG   | 75 OHM    |
| SMC PLUG   | 75 OHM    |
|            |           |
|            |           |

| Standard Lengths |                                |
|------------------|--------------------------------|
| -12              | 12"                            |
| -24              | 24"                            |
| -36              | 36"                            |
| -48              | 48"                            |
| -60              | 60"                            |
| -XXX             | <b>Custom Length in Inches</b> |
|                  |                                |

DES. CABLE ASSEMBLY, PE-B150, 75 OHM SMC PLUG TO 75 OHM SMC PLUG

CAD FILE 050409 SCALE N/A

SIZE A 147

- UNLESS OTHERWISE SPECIFIED ALL DIMENSIONS ARE NOMINAL.
  ALL SPECIFICATIONS ARE SUBJECT TO CHANGE WITHOUT NOTICE AT ANY TIME.
  DIMENSIONS ARE IN INCHES.
- 4. LENGTH TOLERANCE IS  $\pm$  1.5% OR 3/8", WHICHEVER IS GREATER.