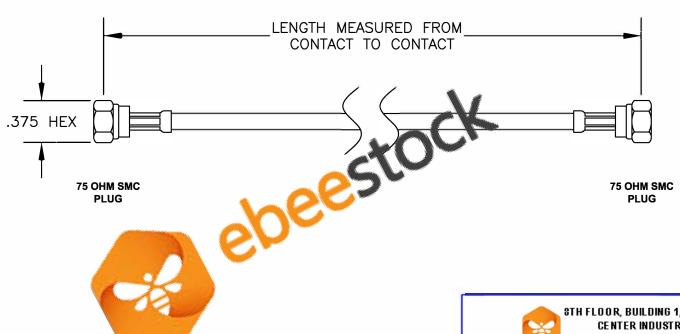

| COMPONENTS | IMPEDANCE |
|------------|-----------|
| SMC PLUG   | 75 OHM    |
| SMC PLUG   | 75 OHM    |
|            |           |
|            |           |

|      | Standard Lengths                                                                                                                                                                                                                                                                                                                                                                                                                                                                                                                                                                                                                                                                                                                                                                                                                                                                                                                                                                                                                                                                                                                                                                                                                                                                                                                                                                                                                                                                                                                                                                                                                                                                                                                                                                                                                                                                                                                                                                                                                                                                                                               |
|------|--------------------------------------------------------------------------------------------------------------------------------------------------------------------------------------------------------------------------------------------------------------------------------------------------------------------------------------------------------------------------------------------------------------------------------------------------------------------------------------------------------------------------------------------------------------------------------------------------------------------------------------------------------------------------------------------------------------------------------------------------------------------------------------------------------------------------------------------------------------------------------------------------------------------------------------------------------------------------------------------------------------------------------------------------------------------------------------------------------------------------------------------------------------------------------------------------------------------------------------------------------------------------------------------------------------------------------------------------------------------------------------------------------------------------------------------------------------------------------------------------------------------------------------------------------------------------------------------------------------------------------------------------------------------------------------------------------------------------------------------------------------------------------------------------------------------------------------------------------------------------------------------------------------------------------------------------------------------------------------------------------------------------------------------------------------------------------------------------------------------------------|
| -12  | 12"                                                                                                                                                                                                                                                                                                                                                                                                                                                                                                                                                                                                                                                                                                                                                                                                                                                                                                                                                                                                                                                                                                                                                                                                                                                                                                                                                                                                                                                                                                                                                                                                                                                                                                                                                                                                                                                                                                                                                                                                                                                                                                                            |
| -24  | 24"                                                                                                                                                                                                                                                                                                                                                                                                                                                                                                                                                                                                                                                                                                                                                                                                                                                                                                                                                                                                                                                                                                                                                                                                                                                                                                                                                                                                                                                                                                                                                                                                                                                                                                                                                                                                                                                                                                                                                                                                                                                                                                                            |
| -36  | 36"                                                                                                                                                                                                                                                                                                                                                                                                                                                                                                                                                                                                                                                                                                                                                                                                                                                                                                                                                                                                                                                                                                                                                                                                                                                                                                                                                                                                                                                                                                                                                                                                                                                                                                                                                                                                                                                                                                                                                                                                                                                                                                                            |
| -48  | 48"                                                                                                                                                                                                                                                                                                                                                                                                                                                                                                                                                                                                                                                                                                                                                                                                                                                                                                                                                                                                                                                                                                                                                                                                                                                                                                                                                                                                                                                                                                                                                                                                                                                                                                                                                                                                                                                                                                                                                                                                                                                                                                                            |
| -60  | 60"                                                                                                                                                                                                                                                                                                                                                                                                                                                                                                                                                                                                                                                                                                                                                                                                                                                                                                                                                                                                                                                                                                                                                                                                                                                                                                                                                                                                                                                                                                                                                                                                                                                                                                                                                                                                                                                                                                                                                                                                                                                                                                                            |
| -XXX | <b>Custom Length in Inches</b>                                                                                                                                                                                                                                                                                                                                                                                                                                                                                                                                                                                                                                                                                                                                                                                                                                                                                                                                                                                                                                                                                                                                                                                                                                                                                                                                                                                                                                                                                                                                                                                                                                                                                                                                                                                                                                                                                                                                                                                                                                                                                                 |
|      | il in the second |

DES. CABLE ASSEMBLY, PE-B150, 75 OHM SMC PLUG TO 75 OHM SMC PLUG

CAD FILE 050409 SCALE N/A

SIZE A 147

- 1. UNLESS OTHERWISE SPECIFIED ALL DIMENSIONS ARE NOMINAL.
  2. ALL SPECIFICATIONS ARE SUBJECT TO CHANGE WITHOUT NOTICE AT ANY TIME.
- 3. DIMENSIONS ARE IN INCHES.
- 4. LENGTH TOLERANCE IS  $\pm$  1.5% OR 3/8", WHICHEVER IS GREATER.