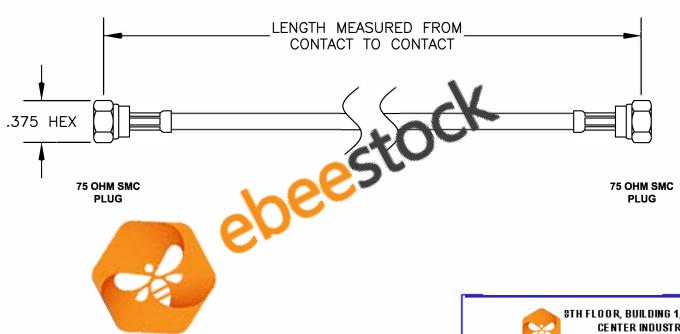

| COMPONENTS | IMPEDANCE |
|------------|-----------|
| SMC PLUG   | 75 OHM    |
| SMC PLUG   | 75 OHM    |
|            |           |
|            |           |

| Standard Lengths |                                |
|------------------|--------------------------------|
| -12              | 12"                            |
| -24              | 24"                            |
| -36              | 36"                            |
| -48              | 48"                            |
| -60              | 60"                            |
| -XXX             | <b>Custom Length in Inches</b> |
|                  | 5                              |

DES. CABLE ASSEMBLY, PE-B150, 75 OHM SMC PLUG TO 75 OHM SMC PLUG

CAD FILE 050409 SCALE N/A SIZE A 147

- 1. UNLESS OTHERWISE SPECIFIED ALL DIMENSIONS ARE NOMINAL.
  2. ALL SPECIFICATIONS ARE SUBJECT TO CHANGE WITHOUT NOTICE AT ANY TIME.
- 3. DIMENSIONS ARE IN INCHES.
- 4. LENGTH TOLERANCE IS  $\pm$  1.5% OR 3/8", WHICHEVER IS GREATER.