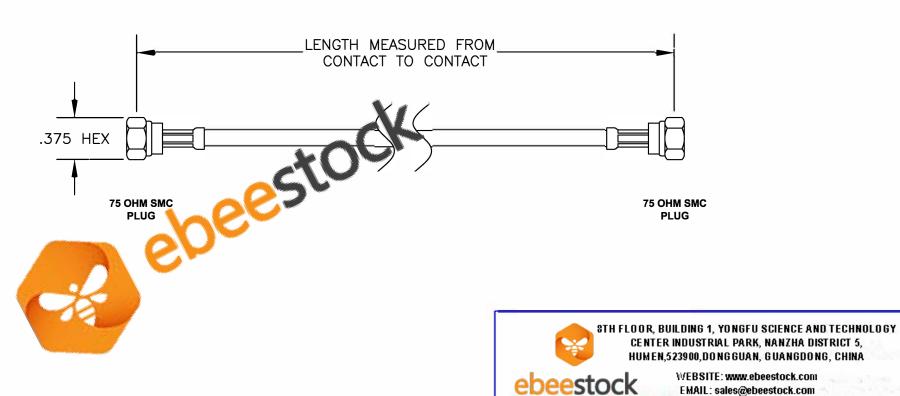

| COMPONENTS | IMPEDANCE |
|------------|-----------|
| SMC PLUG   | 75 OHM    |
| SMC PLUG   | 75 OHM    |
|            |           |
| -          |           |

| Standard Lengths |                                |
|------------------|--------------------------------|
| -12              | 12"                            |
| -24              | 24"                            |
| -36              | 36"                            |
| -48              | 48"                            |
| -60              | 60"                            |
| -XXX             | <b>Custom Length in Inches</b> |
|                  |                                |

EMAIL: sales@ebeestock.com

ET31241

DES. CABLE ASSEMBLY, PE-B150, 75 OHM SMC PLUG TO 75 OHM SMC PLUG

SIZE A 147

CAD FILE 050409 SCALE N/A

- UNLESS OTHERWISE SPECIFIED ALL DIMENSIONS ARE NOMINAL.
  ALL SPECIFICATIONS ARE SUBJECT TO CHANGE WITHOUT NOTICE AT ANY TIME.
  DIMENSIONS ARE IN INCHES.
- 4. LENGTH TOLERANCE IS ± 1.5% OR 3/8", WHICHEVER IS GREATER.