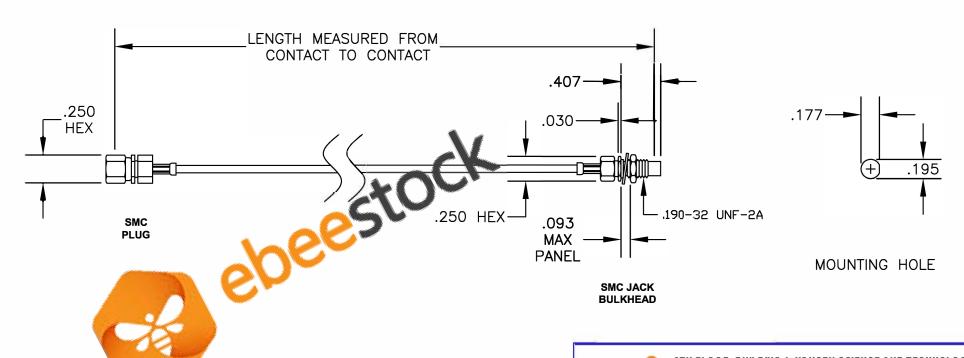

| COMPONENTS        | IMPEDANCE |
|-------------------|-----------|
| SMC PLUG          | 50 OHM    |
| SMC JACK BULKHEAD | 50 OHM    |
| RG178B/U          | 50 OHM    |
|                   |           |

| Standard Lengths |                         |
|------------------|-------------------------|
| -12              | 12"                     |
| -24              | 24"                     |
| -36              | 36"                     |
| -48              | 48"                     |
| -60              | 60"                     |
| -XXX             | Custom Length in inches |
|                  |                         |

ET31285

CABLE ASSEMBLY, RG178B/U, SMC PLUG TO SMC JACK BULKHEAD

SCALE N/A

127

1. UNLESS OTHERWISE SPECIFIED ALL DIMENSIONS ARE NOMINAL.

2. ALL SPECIFICATIONS ARE SUBJECT TO CHANGE WITHOUT NOTICE AT ANY TIME.

**CAD FILE 030107** 

3. DIMENSIONS ARE IN INCHES.

4. LENGTH TOLERANCE IS ± 1.5% OR ±3/8", WHICHEVER IS GREATER.