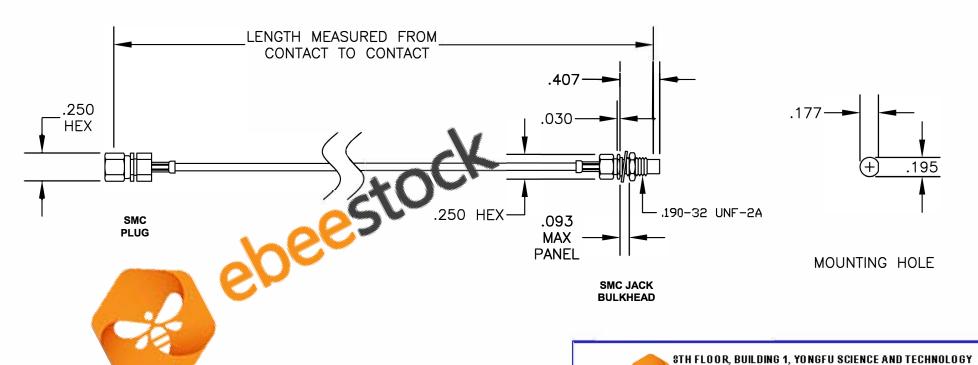

| COMPONENTS        | IMPEDANCE |
|-------------------|-----------|
| SMC PLUG          | 50 OHM    |
| SMC JACK BULKHEAD | 50 OHM    |
| RG178B/U          | 50 OHM    |
|                   |           |

**ebeestock** 

CENTER INDUSTRIAL PARK, NANZHA DISTRICT 5, HUMEN,523900, DONG GUAN, GUANGDONG, CHINA

> WEBSITE: www.ebeestock.com EMAIL: sales@ebeestock.com

ET31287

CABLE ASSEMBLY, RG178B/U, SMC PLUG TO SMC JACK BULKHEAD

SCALE N/A

127

1. UNLESS OTHERWISE SPECIFIED ALL DIMENSIONS ARE NOMINAL. 2. ALL SPECIFICATIONS ARE SUBJECT TO CHANGE WITHOUT NOTICE AT ANY TIME.

**CAD FILE 030107** 

3. DIMENSIONS ARE IN INCHES.

4. LENGTH TOLERANCE IS ± 1.5% OR ±3/8", WHICHEVER IS GREATER.