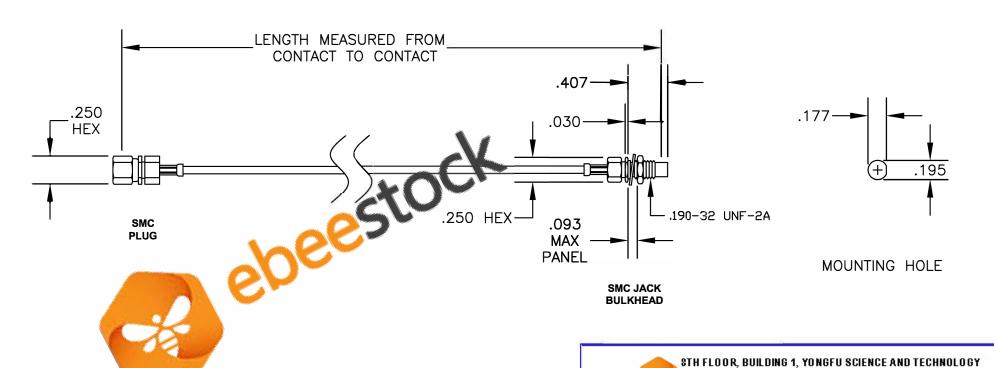

| COMPONENTS        | IMPEDANCE |
|-------------------|-----------|
| SMC PLUG          | 50 OHM    |
| SMC JACK BULKHEAD | 50 OHM    |
| RG178B/U          | 50 OHM    |
|                   |           |

CENTER INDUSTRIAL PARK, NANZHA DISTRICT 5, HUMEN,523900, DONG GUAN, GUANGDONG, CHINA

**ebeestock** 

WEBSITE: www.ebeestock.com EMAIL: sales@ebeestock.com

ET31289

CABLE ASSEMBLY, RG178B/U, SMC PLUG TO SMC JACK BULKHEAD

SCALE N/A

127

1. UNLESS OTHERWISE SPECIFIED ALL DIMENSIONS ARE NOMINAL. 2. ALL SPECIFICATIONS ARE SUBJECT TO CHANGE WITHOUT NOTICE AT ANY TIME.

**CAD FILE 030107** 

3. DIMENSIONS ARE IN INCHES.

4. LENGTH TOLERANCE IS ± 1.5% OR ±3/8", WHICHEVER IS GREATER.