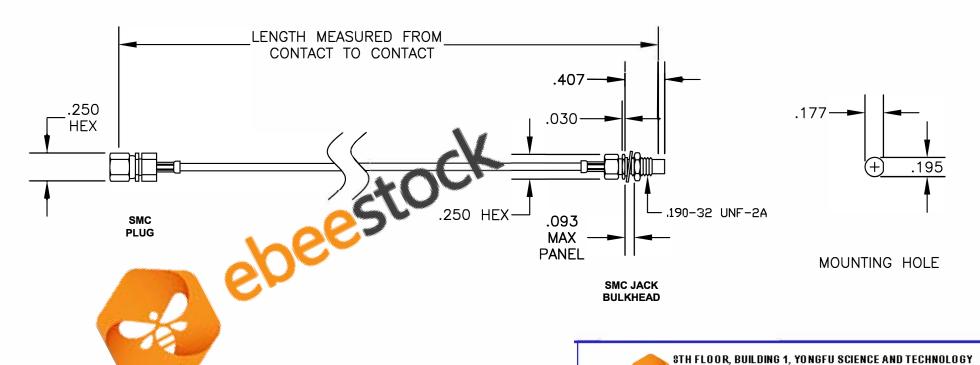

| COMPONENTS        | IMPEDANCE |
|-------------------|-----------|
| SMC PLUG          | 50 OHM    |
| SMC JACK BULKHEAD | 50 OHM    |
| RG178B/U          | 50 OHM    |
|                   |           |

ebeestock

CENTER INDUSTRIAL PARK, NANZHA DISTRICT 5, HUMEN,523900, DONG GUAN, GUANGDONG, CHINA

> WEBSITE: www.ebeestock.com EMAIL: sales@ebeestock.com

> > **CAD FILE 030107**

ET31291

CABLE ASSEMBLY, RG178B/U, SMC PLUG TO SMC JACK BULKHEAD

SCALE N/A

127

1. UNLESS OTHERWISE SPECIFIED ALL DIMENSIONS ARE NOMINAL.

2. ALL SPECIFICATIONS ARE SUBJECT TO CHANGE WITHOUT NOTICE AT ANY TIME.

3. DIMENSIONS ARE IN INCHES.

4. LENGTH TOLERANCE IS ± 1.5% OR ±3/8", WHICHEVER IS GREATER.