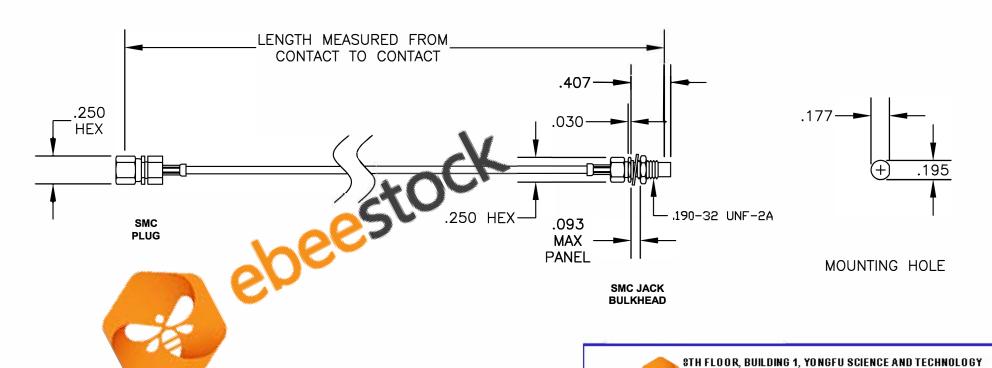

CENTER INDUSTRIAL PARK, NANZHA DISTRICT 5, HUMEN,523900, DONG GUAN, GUANGDONG, CHINA WEBSITE: www.ebeestock.com

ebeestock

EMAIL: sales@ebeestock.com

ET31294

CABLE ASSEMBLY, RG178B/U, SMC PLUG TO SMC JACK BULKHEAD

SCALE N/A 127

- 1. UNLESS OTHERWISE SPECIFIED ALL DIMENSIONS ARE NOMINAL.
- 2. ALL SPECIFICATIONS ARE SUBJECT TO CHANGE WITHOUT NOTICE AT ANY TIME.

**CAD FILE 030107** 

- 3. DIMENSIONS ARE IN INCHES.
- 4. LENGTH TOLERANCE IS ± 1.5% OR ±3/8", WHICHEVER IS GREATER.