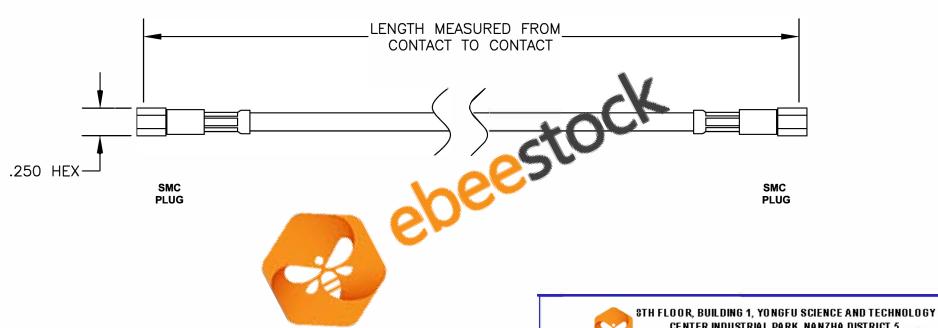

| COMPONENTS | IMPEDANCE |
|------------|-----------|
| SMC PLUG   | 50 OHM    |
| SMC PLUG   | 50 OHM    |
| RG223/U    | 50 OHM    |
|            |           |

| Standard Lengths        |  |
|-------------------------|--|
| 12"                     |  |
| 24"                     |  |
| 36"                     |  |
| 48"                     |  |
| 60"                     |  |
| Custom Length in inches |  |
|                         |  |

CENTER INDUSTRIAL PARK, NANZHA DISTRICT 5, HUMEN,523900, DONG GUAN, GUANGDONG, CHINA

ebeestock

WEBSITE: www.ebeestock.com EMAIL: sales@ebeestock.com

ET31' \*-

DES. CABLE ASSEMBLY, RG223/U, SMC PLUG

TO SMC PLUG

**CAD FILE 030507** 

SCALE N/A

127

- 1. UNLESS OTHERWISE SPECIFIED ALL DIMENSIONS ARE NOMINAL.
  2. ALL SPECIFICATIONS ARE SUBJECT TO CHANGE WITHOUT NOTICE AT ANY TIME.
- 3. DIMENSIONS ARE IN INCHES.
- 4. LENGTH TOLERANCE IS ± 1.5% OR ±3/8", WHICHEVER IS GREATER.