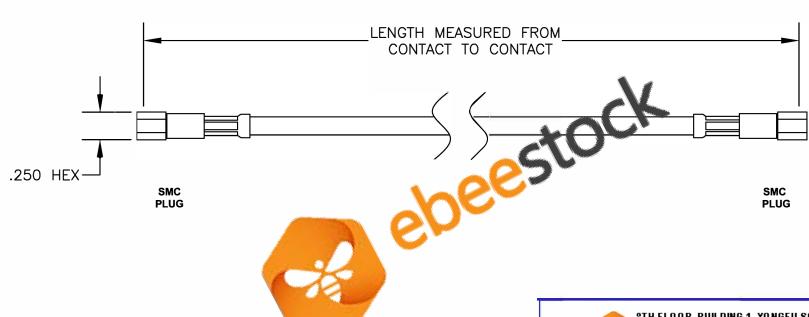

| COMPONENTS | IMPEDANCE |
|------------|-----------|
| SMC PLUG   | 50 OHM    |
| SMC PLUG   | 50 OHM    |
| RG223/U    | 50 OHM    |
|            |           |

| Standard Lengths        |  |
|-------------------------|--|
| 12"                     |  |
| 24"                     |  |
| 36"                     |  |
| 48"                     |  |
| 60"                     |  |
| Custom Length in inches |  |
|                         |  |

DES. CABLE ASSEMBLY, RG223/U, SMC PLUG

TO SMC PLUG

**CAD FILE 030507** 

SCALE N/A

127

1. UNLESS OTHERWISE SPECIFIED ALL DIMENSIONS ARE NOMINAL.

- 2. ALL SPECIFICATIONS ARE SUBJECT TO CHANGE WITHOUT NOTICE AT ANY TIME.
- 3. DIMENSIONS ARE IN INCHES.
- 4. LENGTH TOLERANCE IS ± 1.5% OR ±3/8", WHICHEVER IS GREATER.