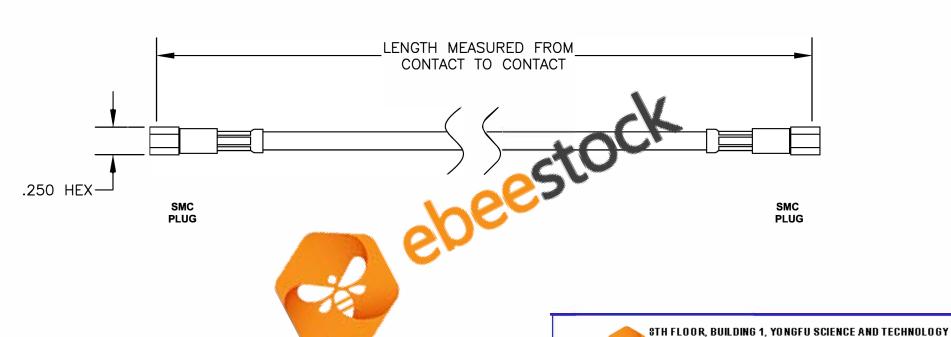

| COMPONENTS | IMPEDANCE |
|------------|-----------|
| SMC PLUG   | 50 OHM    |
| SMC PLUG   | 50 OHM    |
| RG223/U    | 50 OHM    |
|            |           |

| Standard Lengths |                         |
|------------------|-------------------------|
| -12              | 12"                     |
| -24              | 24"                     |
| -36              | 36"                     |
| -48              | 48"                     |
| -60              | 60"                     |
| -xxx             | Custom Length in inches |
| 1                |                         |

CENTER INDUSTRIAL PARK, NANZHA DISTRICT 5, HUMEN,523900, DONG GUAN, GUANGDONG, CHINA

ebeestock

WEBSITE: www.ebeestock.com EMAIL: sales@ebeestock.com

ET31' +'

DES. CABLE ASSEMBLY, RG223/U, SMC PLUG TO SMC PLUG

SCALE N/A

127

**CAD FILE 030507** 

1. UNLESS OTHERWISE SPECIFIED ALL DIMENSIONS ARE NOMINAL. 2. ALL SPECIFICATIONS ARE SUBJECT TO CHANGE WITHOUT NOTICE AT ANY TIME.

3. DIMENSIONS ARE IN INCHES.

4. LENGTH TOLERANCE IS ± 1.5% OR ±3/8", WHICHEVER IS GREATER.