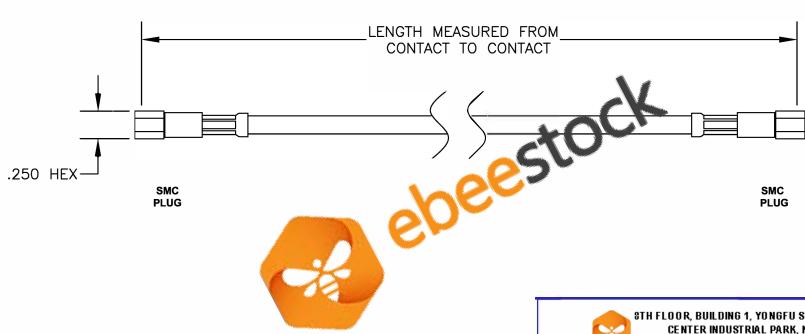

| COMPONENTS | IMPEDANCE |
|------------|-----------|
| SMC PLUG   | 50 OHM    |
| SMC PLUG   | 50 OHM    |
| RG223/U    | 50 OHM    |
|            |           |

|      | Standard Lengths        |
|------|-------------------------|
| -12  | 12"                     |
| -24  | 24"                     |
| -36  | 36"                     |
| -48  | 48"                     |
| -60  | 60"                     |
| -XXX | Custom Length in inches |
|      |                         |

DES. CABLE ASSEMBLY, RG223/U, SMC PLUG

TO SMC PLUG

**CAD FILE 030507** 

1. UNLESS OTHERWISE SPECIFIED ALL DIMENSIONS ARE NOMINAL.

SCALE N/A

127

- 2. ALL SPECIFICATIONS ARE SUBJECT TO CHANGE WITHOUT NOTICE AT ANY TIME.
- 3. DIMENSIONS ARE IN INCHES.
- 4. LENGTH TOLERANCE IS ± 1.5% OR ±3/8", WHICHEVER IS GREATER.