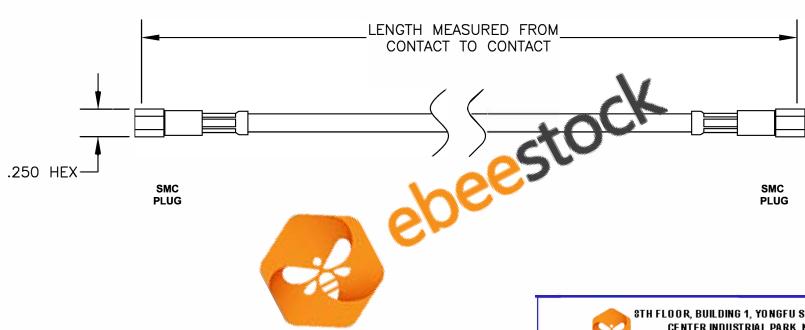

| COMPONENTS | IMPEDANCE |
|------------|-----------|
| SMC PLUG   | 50 OHM    |
| SMC PLUG   | 50 OHM    |
| RG223/U    | 50 OHM    |
|            |           |

|      | Standard Lengths        |
|------|-------------------------|
| -12  | 12"                     |
| -24  | 24"                     |
| -36  | 36"                     |
| -48  | 48"                     |
| -60  | 60"                     |
| -XXX | Custom Length in inches |
| -XXX | Custom Length in inche  |

DES. CABLE ASSEMBLY, RG223/U, SMC PLUG TO SMC PLUG

SCALE N/A

127

**CAD FILE 030507** 

1. UNLESS OTHERWISE SPECIFIED ALL DIMENSIONS ARE NOMINAL.

2. ALL SPECIFICATIONS ARE SUBJECT TO CHANGE WITHOUT NOTICE AT ANY TIME.

3. DIMENSIONS ARE IN INCHES.

4. LENGTH TOLERANCE IS ± 1.5% OR ±3/8", WHICHEVER IS GREATER.