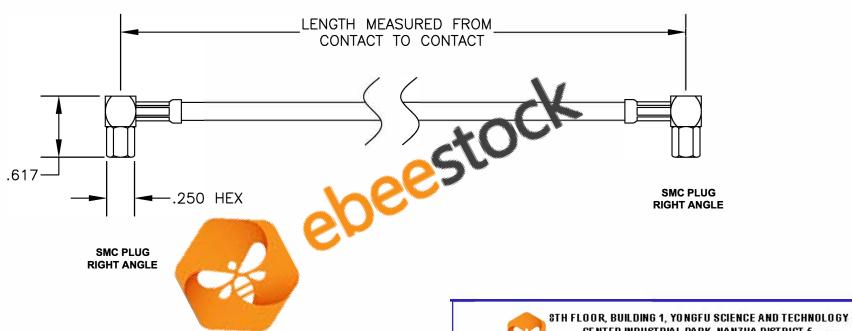

CENTER INDUSTRIAL PARK, NANZHA DISTRICT 5, Humen,523900,dong Guan, Guangdong, China

ebeestock

WEBSITE: www.ebeestock.com EMAIL: sales@ebeestock.com

ET31', &

CABLE ASSEMBLY, RG223/U, SMC PLUG RIGHT ANGLE TO SMC PLUG RIGHT ANGLE

CAD FILE 030707

SCALE N/A

127

- 1. UNLESS OTHERWISE SPECIFIED ALL DIMENSIONS ARE NOMINAL.
- 2. ALL SPECIFICATIONS ARE SUBJECT TO CHANGE WITHOUT NOTICE AT ANY TIME.
- 3. DIMENSIONS ARE IN INCHES.
- 4. LENGTH TOLERANCE IS ± 1.5% OR ±3/8", WHICHEVER IS GREATER.