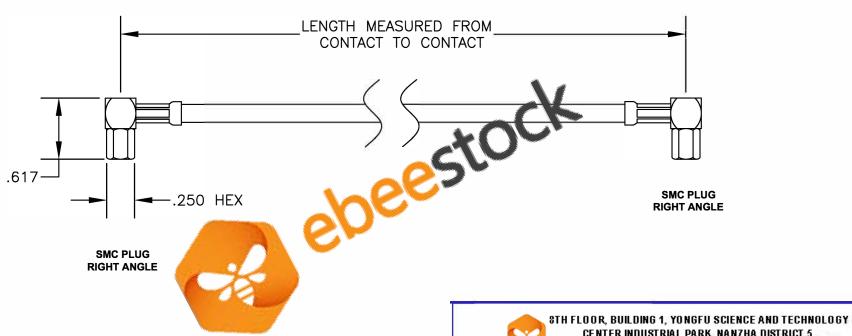

| COMPONENTS           | IMPEDANCE |
|----------------------|-----------|
| SMC PLUG RIGHT ANGLE | 50 OHM    |
| SMC PLUG RIGHT ANGLE | 50 OHM    |
| RG223/U              | 50 OHM    |
|                      |           |

CENTER INDUSTRIAL PARK, NANZHA DISTRICT 5, HUMEN,523900,DONG GUAN, GUANGDONG, CHINA WEBSITE: www.ebeestock.com

ebeestock

EMAIL: sales@ebeestock.com

ET31','

ES. CABLE ASSEMBLY, RG223/U, SMC PLUG RIGHT ANGLE TO SMC PLUG RIGHT ANGLE

**CAD FILE 030707** 

7 SCALE N/A

127

- 1. UNLESS OTHERWISE SPECIFIED ALL DIMENSIONS ARE NOMINAL.
- 2. ALL SPECIFICATIONS ARE SUBJECT TO CHANGE WITHOUT NOTICE AT ANY TIME.
- 3. DIMENSIONS ARE IN INCHES.
- 4. LENGTH TOLERANCE IS ± 1.5% OR ±3/8", WHICHEVER IS GREATER.