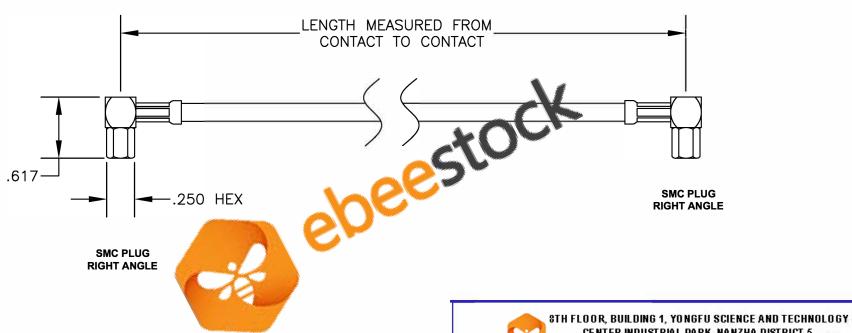

| COMPONENTS           | IMPEDANCE |
|----------------------|-----------|
| SMC PLUG RIGHT ANGLE | 50 OHM    |
| SMC PLUG RIGHT ANGLE | 50 OHM    |
| RG223/U              | 50 OHM    |
|                      |           |

CENTER INDUSTRIAL PARK, NANZHA DISTRICT 5, HUMEN,523900, DONG GUAN, GUANGDONG, CHINA

ebeestock

WEBSITE: www.ebeestock.com EMAIL: sales@ebeestock.com

ET31',)

CABLE ASSEMBLY, RG223/U, SMC PLUG RIGHT ANGLE TO SMC PLUG RIGHT ANGLE

**CAD FILE 030707** SCALE N/A

127

1. UNLESS OTHERWISE SPECIFIED ALL DIMENSIONS ARE NOMINAL.

- 2. ALL SPECIFICATIONS ARE SUBJECT TO CHANGE WITHOUT NOTICE AT ANY TIME.
- 3. DIMENSIONS ARE IN INCHES.
- 4. LENGTH TOLERANCE IS ± 1.5% OR ±3/8", WHICHEVER IS GREATER.