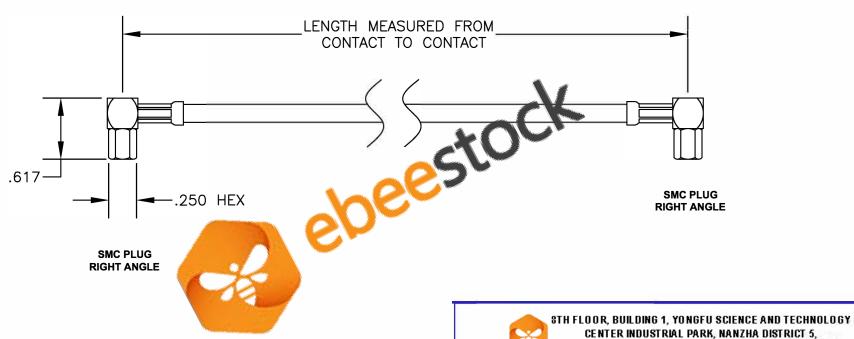

| COMPONENTS           | IMPEDANCE |
|----------------------|-----------|
| SMC PLUG RIGHT ANGLE | 50 OHM    |
| SMC PLUG RIGHT ANGLE | 50 OHM    |
| RG223/U              | 50 OHM    |
|                      |           |

HUMEN,523900, DO NG GUAN, GUANGDO NG, CHINA
WEBSITE: www.ebeestock.com

ebeestock

EMAIL: sales@ebeestock.com

ET31',\*

CABLE ASSEMBLY, RG223/U, SMC PLUG RIGHT ANGLE TO SMC PLUG RIGHT ANGLE

**CAD FILE 030707** 

SCALE N/A

127

1. UNLESS OTHERWISE SPECIFIED ALL DIMENSIONS ARE NOMINAL.

- 2. ALL SPECIFICATIONS ARE SUBJECT TO CHANGE WITHOUT NOTICE AT ANY TIME.
- 3. DIMENSIONS ARE IN INCHES.
- 4. LENGTH TOLERANCE IS ± 1.5% OR ±3/8", WHICHEVER IS GREATER.