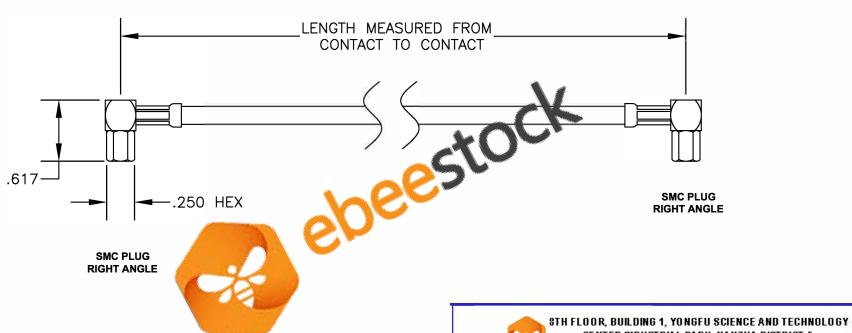

| COMPONENTS           | IMPEDANCE |
|----------------------|-----------|
| SMC PLUG RIGHT ANGLE | 50 OHM    |
| SMC PLUG RIGHT ANGLE | 50 OHM    |
| RG223/U              | 50 OHM    |
|                      |           |

CENTER INDUSTRIAL PARK, NANZHA DISTRICT 5, HUMEN,523900, DONG GUAN, GUANGDONG, CHINA WEBSITE: www.ebeestock.com

ebeestock

EMAIL: sales@ebeestock.com

ET31',,

DES. CABLE ASSEMBLY, RG223/U, SMC PLUG RIGHT ANGLE TO SMC PLUG RIGHT ANGLE

**CAD FILE 030707** 

SCALE N/A

127

- 1. UNLESS OTHERWISE SPECIFIED ALL DIMENSIONS ARE NOMINAL. 2. ALL SPECIFICATIONS ARE SUBJECT TO CHANGE WITHOUT NOTICE AT ANY TIME.
- 3. DIMENSIONS ARE IN INCHES.
- 4. LENGTH TOLERANCE IS ± 1.5% OR ±3/8", WHICHEVER IS GREATER.