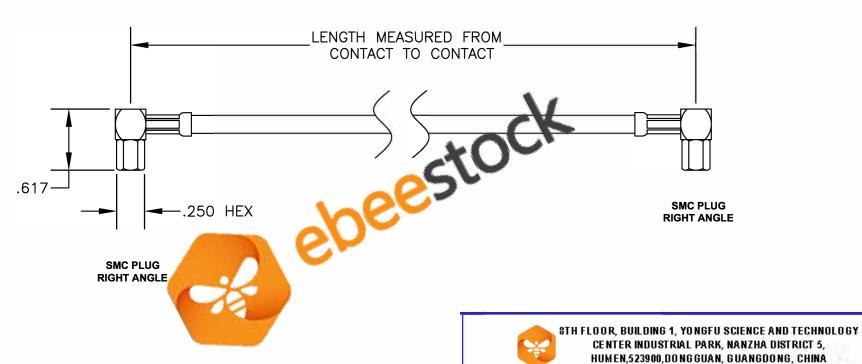

| COMPONENTS           | IMPEDANCE |
|----------------------|-----------|
| SMC PLUG RIGHT ANGLE | 50 OHM    |
| SMC PLUG RIGHT ANGLE | 50 OHM    |
| RG223/U              | 50 OHM    |
|                      |           |

WEBSITE: www.ebeestock.com

EMAIL: sales@ebeestock.com

ET31' - \$

ebeestock

CABLE ASSEMBLY, RG223/U, SMC PLUG RIGHT ANGLE TO SMC PLUG RIGHT ANGLE

**CAD FILE 030707** 

SCALE N/A

127

1. UNLESS OTHERWISE SPECIFIED ALL DIMENSIONS ARE NOMINAL.

2. ALL SPECIFICATIONS ARE SUBJECT TO CHANGE WITHOUT NOTICE AT ANY TIME.

3. DIMENSIONS ARE IN INCHES.

4. LENGTH TOLERANCE IS ± 1.5% OR ±3/8", WHICHEVER IS GREATER.