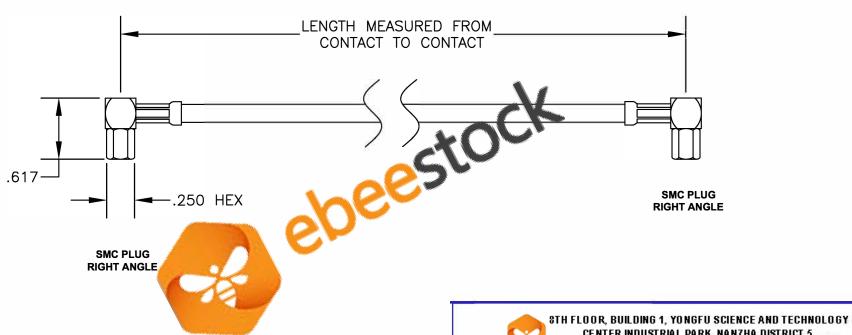

| COMPONENTS           | IMPEDANCE |
|----------------------|-----------|
| SMC PLUG RIGHT ANGLE | 50 OHM    |
| SMC PLUG RIGHT ANGLE | 50 OHM    |
| RG223/U              | 50 OHM    |
|                      |           |

CENTER INDUSTRIAL PARK, NANZHA DISTRICT 5, Humen,523900, do ng guan, guangdo ng, china

**ebeestock** 

WEBSITE: www.ebeestock.com EMAIL: sales@ebeestock.com

ET31' - %

ES. CABLE ASSEMBLY, RG223/U, SMC PLUG RIGHT ANGLE TO SMC PLUG RIGHT ANGLE

CAD FILE 030707

SCALE N/A

127

- 1. UNLESS OTHERWISE SPECIFIED ALL DIMENSIONS ARE NOMINAL.
- 2. ALL SPECIFICATIONS ARE SUBJECT TO CHANGE WITHOUT NOTICE AT ANY TIME.
- 3. DIMENSIONS ARE IN INCHES.
- 4. LENGTH TOLERANCE IS ± 1.5% OR ±3/8", WHICHEVER IS GREATER.