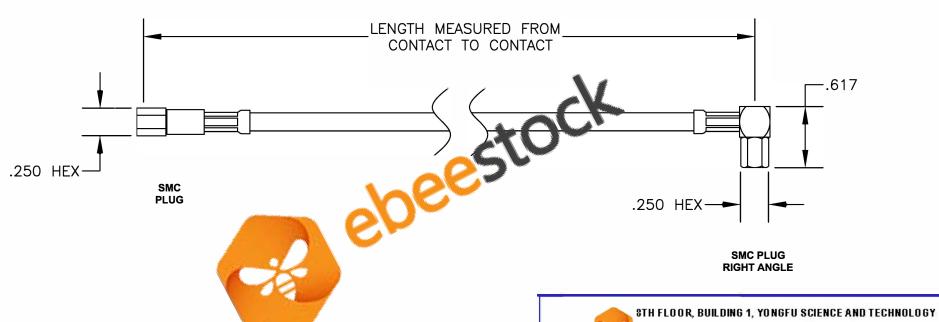

CENTER INDUSTRIAL PARK, NANZHA DISTRICT 5, HUMEN,523900, DONG GUAN, GUANGDONG, CHINA

ebeestock

WEBSITE: www.ebeestock.com EMAIL: sales@ebeestock.com

ET31(%

DES. CABLE ASSEMBLY, RG223/U, SMC PLUG TO SMC PLUG RIGHT ANGLE