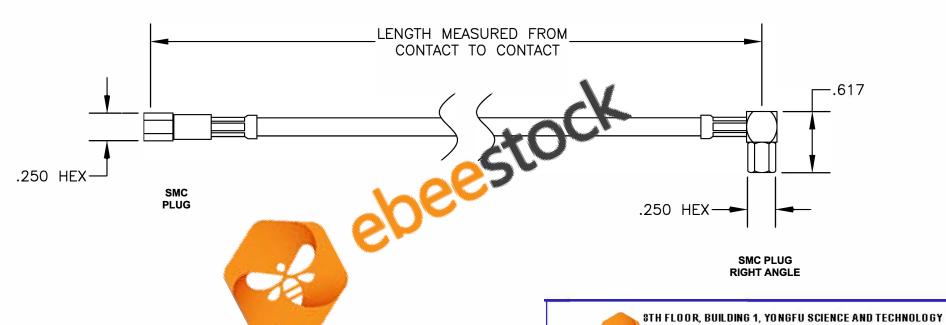

| COMPONENTS           | IMPEDANCE |
|----------------------|-----------|
| SMC PLUG             | 50 OHM    |
| SMC PLUG RIGHT ANGLE | 50 OHM    |
| RG223/U              | 50 OHM    |
|                      |           |

CENTER INDUSTRIAL PARK, NANZHA DISTRICT 5, HUMEN,523900, DONG GUAN, GUANGDONG, CHINA

ebeestock

WEBSITE: www.ebeestock.com EMAIL: sales@ebeestock.com

ET31(%

DES. CABLE ASSEMBLY, RG223/U, SMC PLUG TO SMC PLUG RIGHT ANGLE

SCALE N/A

127

1. UNLESS OTHERWISE SPECIFIED ALL DIMENSIONS ARE NOMINAL.

2. ALL SPECIFICATIONS ARE SUBJECT TO CHANGE WITHOUT NOTICE AT ANY TIME.

**CAD FILE 081407** 

3. DIMENSIONS ARE IN INCHES.

4. LENGTH TOLERANCE IS ± 1.5% OR ±3/8", WHICHEVER IS GREATER.