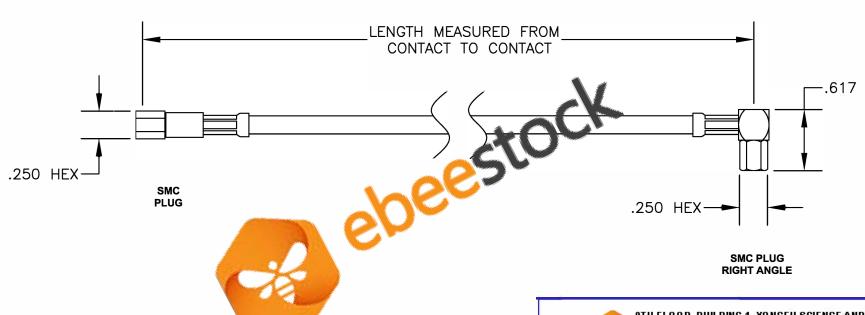

| COMPONENTS           | IMPEDANCE |
|----------------------|-----------|
| SMC PLUG             | 50 OHM    |
| SMC PLUG RIGHT ANGLE | 50 OHM    |
| RG223/U              | 50 OHM    |
|                      |           |

| Standard Lengths        |  |
|-------------------------|--|
| 12"                     |  |
| 24"                     |  |
| 36"                     |  |
| 48"                     |  |
| 60"                     |  |
| Custom Length in inches |  |
|                         |  |

DES. CABLE ASSEMBLY, RG223/U, SMC PLUG TO SMC PLUG RIGHT ANGLE

SCALE N/A

127

- 1. UNLESS OTHERWISE SPECIFIED ALL DIMENSIONS ARE NOMINAL.
- 2. ALL SPECIFICATIONS ARE SUBJECT TO CHANGE WITHOUT NOTICE AT ANY TIME.

**CAD FILE 081407** 

- 3. DIMENSIONS ARE IN INCHES.
- 4. LENGTH TOLERANCE IS ± 1.5% OR ±3/8", WHICHEVER IS GREATER.