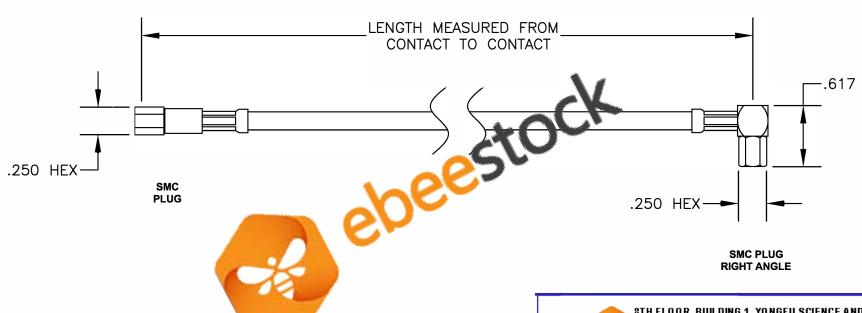

| COMPONENTS           | IMPEDANCE |
|----------------------|-----------|
| SMC PLUG             | 50 OHM    |
| SMC PLUG RIGHT ANGLE | 50 OHM    |
| RG223/U              | 50 OHM    |
|                      |           |

DES. CABLE ASSEMBLY, RG223/U, SMC PLUG TO SMC PLUG RIGHT ANGLE

**CAD FILE 081407** 

SCALE N/A

127

- 1. UNLESS OTHERWISE SPECIFIED ALL DIMENSIONS ARE NOMINAL.
- 2. ALL SPECIFICATIONS ARE SUBJECT TO CHANGE WITHOUT NOTICE AT ANY TIME.
- 3. DIMENSIONS ARE IN INCHES.
- 4. LENGTH TOLERANCE IS ± 1.5% OR ±3/8", WHICHEVER IS GREATER.