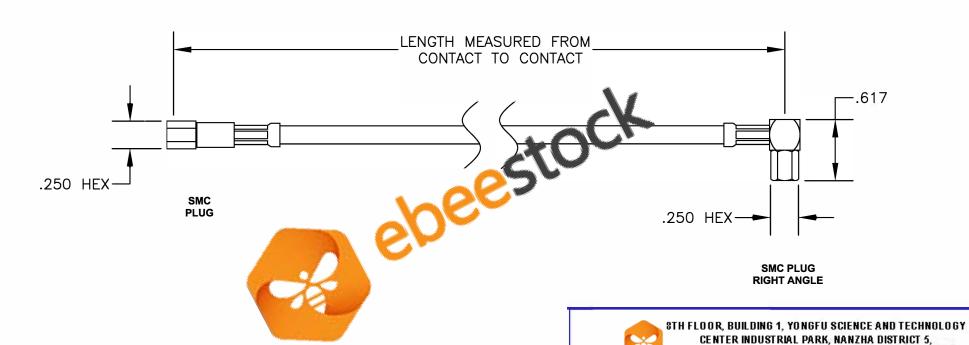

HUMEN,523900, DO NG GUAN, GUANGDO NG, CHINA

WEBSITE: www.ebeestock.com

EMAIL: sales@ebeestock.com

ET31( &+

ebeestock

PES. CABLE ASSEMBLY, RG223/U, SMC PLUG TO SMC PLUG RIGHT ANGLE

SCALE N/A

127

1.5

1. UNLESS OTHERWISE SPECIFIED ALL DIMENSIONS ARE NOMINAL.

**CAD FILE 081407** 

2. ALL SPECIFICATIONS ARE SUBJECT TO CHANGE WITHOUT NOTICE AT ANY TIME.

3. DIMENSIONS ARE IN INCHES.

4. LENGTH TOLERANCE IS ± 1.5% OR ±3/8", WHICHEVER IS GREATER.