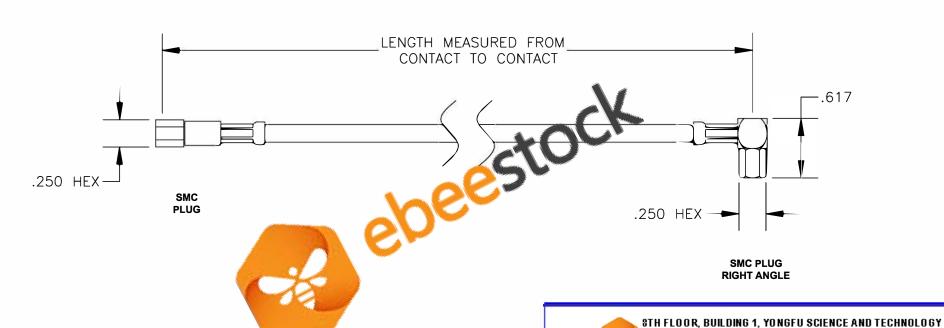

CENTER INDUSTRIAL PARK, NANZHA DISTRICT 5, HUMEN,523900, DONG GUAN, GUANGDONG, CHINA WEBSITE: www.ebeestock.com

ebeestock

EMAIL: sales@ebeestock.com

DWG TITLE

ET31( - %

CABLE ASSEMBLY, RG400/U, TO SMC PLUG RIGHT ANGLE

## NOTES:

- 1. UNLESS OTHERWISE SPECIFIED ALL DIMENSIONS ARE NOMINAL.
  2. ALL SPECIFICATIONS ARE SUBJECT TO CHANGE WITHOUT NOTICE AT ANY TIME.
  3. DIMENSIONS ARE IN INCHES.
- 4. LENGTH TOLERANCE IS ± 1.5% OR ± 3/8", WHICHEVER IS GREATER.