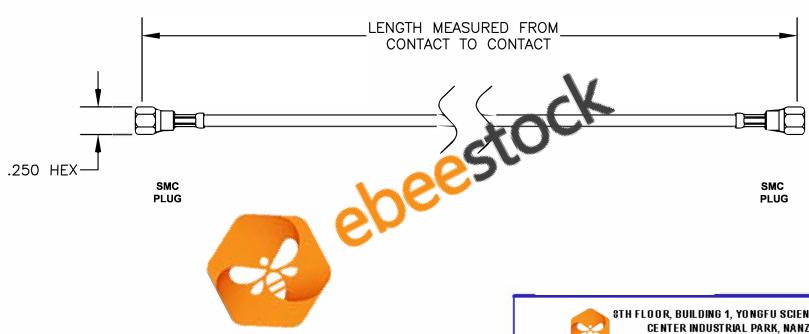

| COMPONENTS | IMPEDANCE |
|------------|-----------|
| SMC PLUG   | 50 OHM    |
| SMC PLUG   | 50 OHM    |
|            |           |
| *          |           |

| Standard Lengths |                                |
|------------------|--------------------------------|
| -12              | 12"                            |
| -24              | 24"                            |
| -36              | 36"                            |
| -48              | 48"                            |
| -60              | 60"                            |
| -XXX             | <b>Custom Length in Inches</b> |
|                  |                                |

DES. CABLE ASSEMBLY, PE-B100, SMC PLUG TO SMC PLUG

SCALE N/A

SIZE A 147

CAD FILE 050509

 UNLESS OTHERWISE SPECIFIED ALL DIMENSIONS ARE NOMINAL.
ALL SPECIFICATIONS ARE SUBJECT TO CHANGE WITHOUT NOTICE AT ANY TIME.
DIMENSIONS ARE IN INCHES. 4. LENGTH TOLERANCE IS  $\pm$  1.5% OR 3/8", WHICHEVER IS GREATER.