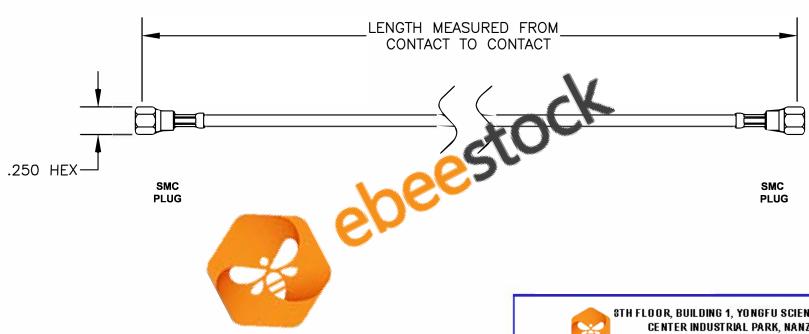

| COMPONENTS | IMPEDANCE |
|------------|-----------|
| SMC PLUG   | 50 OHM    |
| SMC PLUG   | 50 OHM    |
|            |           |
| -          | -         |

|      | Standard Lengths               |
|------|--------------------------------|
| -12  | 12"                            |
| -24  | 24"                            |
| -36  | 36"                            |
| -48  | 48"                            |
| -60  | 60"                            |
| -XXX | <b>Custom Length in Inches</b> |
|      |                                |

DES. CABLE ASSEMBLY, PE-B100, SMC PLUG TO SMC PLUG

SCALE N/A

SIZE A 147

CAD FILE 050509

UNLESS OTHERWISE SPECIFIED ALL DIMENSIONS ARE NOMINAL.
ALL SPECIFICATIONS ARE SUBJECT TO CHANGE WITHOUT NOTICE AT ANY TIME.
DIMENSIONS ARE IN INCHES.
LENGTH TOLERANCE IS ± 1.5% OR 3/8", WHICHEVER IS GREATER.