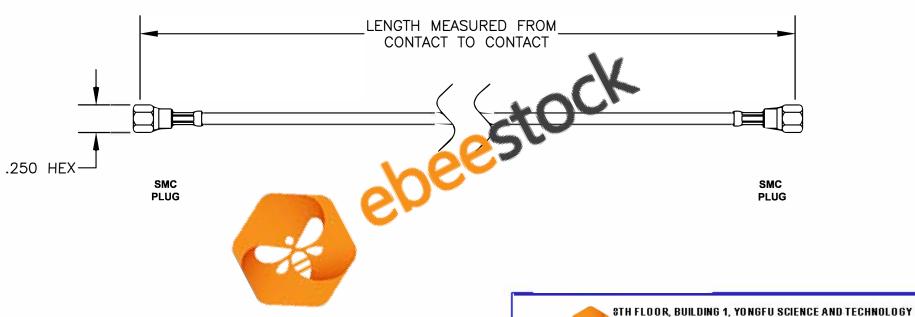

| COMPONENTS | IMPEDANCE |
|------------|-----------|
| SMC PLUG   | 50 OHM    |
| SMC PLUG   | 50 OHM    |
|            |           |
| *          |           |

|      | Standard Lengths               |
|------|--------------------------------|
| -12  | 12"                            |
| -24  | 24"                            |
| -36  | 36"                            |
| -48  | 48"                            |
| -60  | 60"                            |
| -XXX | <b>Custom Length in Inches</b> |
|      |                                |

CENTER INDUSTRIAL PARK, NANZHA DISTRICT 5, HUMEN,523900,DONGGUAN, GUANGDONG, CHINA

ebeestock

WEBSITE: www.ebeestock.com EMAIL: sales@ebeestock.com

ET31543

DES. CABLE ASSEMBLY, PE-B100, SMC PLUG TO SMC PLUG