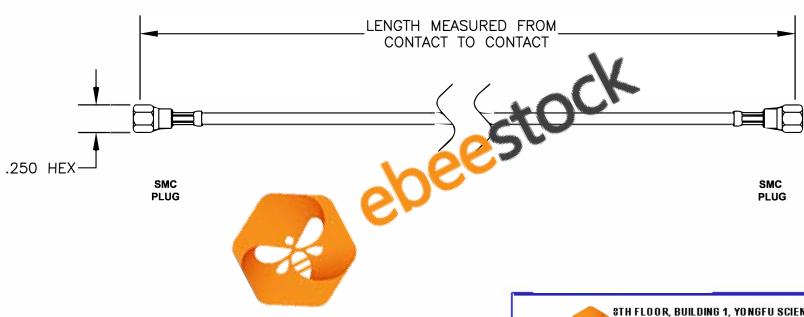

| COMPONENTS | IMPEDANCE |
|------------|-----------|
| SMC PLUG   | 50 OHM    |
| SMC PLUG   | 50 OHM    |
|            |           |
| -          |           |

|      | Standard Lengths               |
|------|--------------------------------|
| -12  | 12"                            |
| -24  | 24"                            |
| -36  | 36"                            |
| -48  | 48"                            |
| -60  | 60"                            |
| -XXX | <b>Custom Length in Inches</b> |
|      |                                |

DES. CABLE ASSEMBLY, PE-B100, SMC PLUG TO SMC PLUG

CAD FILE 050509

SIZE A 147

SCALE N/A

UNLESS OTHERWISE SPECIFIED ALL DIMENSIONS ARE NOMINAL.
ALL SPECIFICATIONS ARE SUBJECT TO CHANGE WITHOUT NOTICE AT ANY TIME.
DIMENSIONS ARE IN INCHES.

4. LENGTH TOLERANCE IS  $\pm$  1.5% OR 3/8", WHICHEVER IS GREATER.