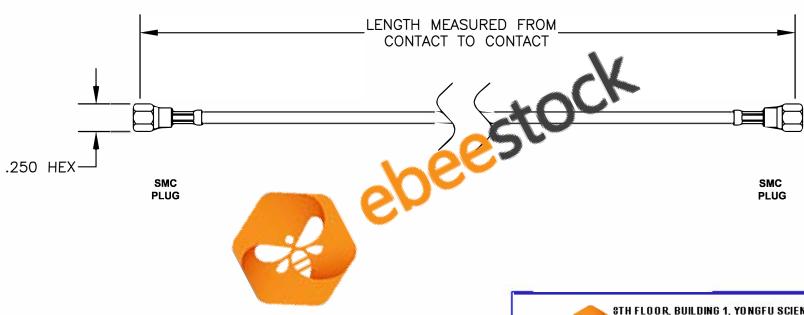

| COMPONENTS | IMPEDANCE |
|------------|-----------|
| SMC PLUG   | 50 OHM    |
| SMC PLUG   | 50 OHM    |
|            |           |
| -          |           |

|      | Standard Lengths               |
|------|--------------------------------|
| -12  | 12"                            |
| -24  | 24"                            |
| -36  | 36"                            |
| -48  | 48"                            |
| -60  | 60"                            |
| -XXX | <b>Custom Length in Inches</b> |
|      |                                |

DES. CABLE ASSEMBLY, PE-B100, SMC PLUG TO SMC PLUG

CAD FILE 050509

SCALE N/A

SIZE A 147

- UNLESS OTHERWISE SPECIFIED ALL DIMENSIONS ARE NOMINAL.
  ALL SPECIFICATIONS ARE SUBJECT TO CHANGE WITHOUT NOTICE AT ANY TIME.
  DIMENSIONS ARE IN INCHES.
- 4. LENGTH TOLERANCE IS  $\pm$  1.5% OR 3/8", WHICHEVER IS GREATER.