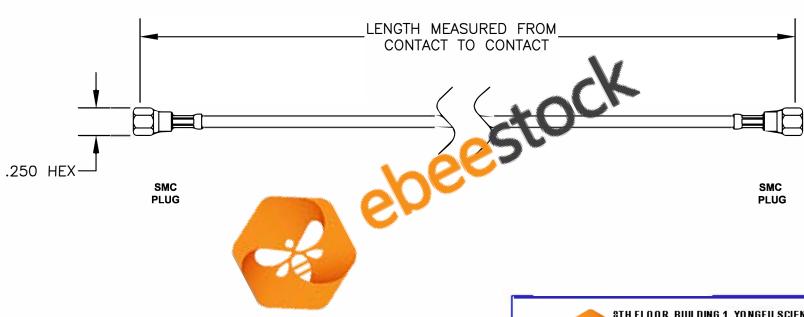

| COMPONENTS | IMPEDANCE |
|------------|-----------|
| SMC PLUG   | 50 OHM    |
| SMC PLUG   | 50 OHM    |
|            |           |
| -          |           |

|      | Standard Lengths               |
|------|--------------------------------|
| -12  | 12"                            |
| -24  | 24"                            |
| -36  | 36"                            |
| -48  | 48"                            |
| -60  | 60"                            |
| -XXX | <b>Custom Length in Inches</b> |
|      |                                |

DES. CABLE ASSEMBLY, PE-B100, SMC PLUG TO SMC PLUG

CAD FILE 050509

SCALE N/A

SIZE A 147

UNLESS OTHERWISE SPECIFIED ALL DIMENSIONS ARE NOMINAL.
ALL SPECIFICATIONS ARE SUBJECT TO CHANGE WITHOUT NOTICE AT ANY TIME.
DIMENSIONS ARE IN INCHES.

4. LENGTH TOLERANCE IS  $\pm$  1.5% OR 3/8", WHICHEVER IS GREATER.