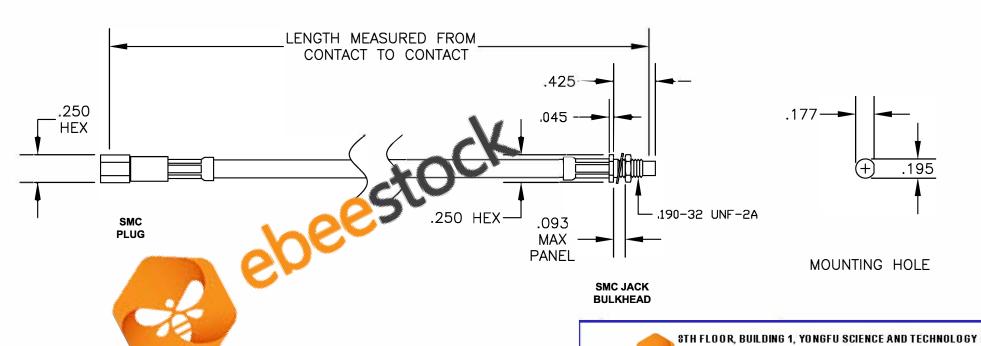

| COMPONENTS        | IMPEDANCE |
|-------------------|-----------|
| SMC PLUG          | 50 OHM    |
| SMC JACK BULKHEAD | 50 OHM    |
| RG142B/U          | 50 OHM    |
|                   |           |

CENTER INDUSTRIAL PARK, NANZHA DISTRICT 5, HUMEN,523900, DONG GUAN, GUANGDONG, CHINA

ebeestock

WEBSITE: www.ebeestock.com EMAIL: sales@ebeestock.com

ET31572

CABLE ASSEMBLY, RG142B/U, SMC PLUG TO SMC JACK BULKHEAD

CAD FILE 030107

SCALE N/A

127

1. UNLESS OTHERWISE SPECIFIED ALL DIMENSIONS ARE NOMINAL.

- 2. ALL SPECIFICATIONS ARE SUBJECT TO CHANGE WITHOUT NOTICE AT ANY TIME.
- 3. DIMENSIONS ARE IN INCHES.
- 4. LENGTH TOLERANCE IS ± 1.5% OR ±3/8", WHICHEVER IS GREATER.