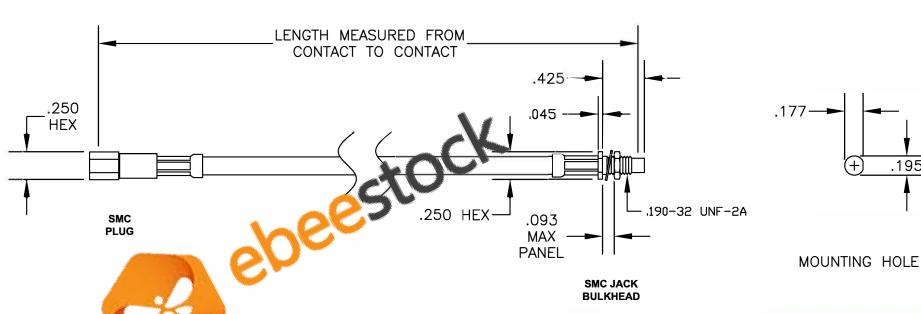

| COMPONENTS        | IMPEDANCE |
|-------------------|-----------|
| SMC PLUG          | 50 OHM    |
| SMC JACK BULKHEAD | 50 OHM    |
| RG142B/U          | 50 OHM    |
|                   |           |

ET31574

CABLE ASSEMBLY, RG142B/U, SMC PLUG TO SMC JACK BULKHEAD

CAD FILE 030107

SCALE N/A

127

1. UNLESS OTHERWISE SPECIFIED ALL DIMENSIONS ARE NOMINAL.

- 2. ALL SPECIFICATIONS ARE SUBJECT TO CHANGE WITHOUT NOTICE AT ANY TIME.
- 3. DIMENSIONS ARE IN INCHES.
- 4. LENGTH TOLERANCE IS ± 1.5% OR ±3/8", WHICHEVER IS GREATER.