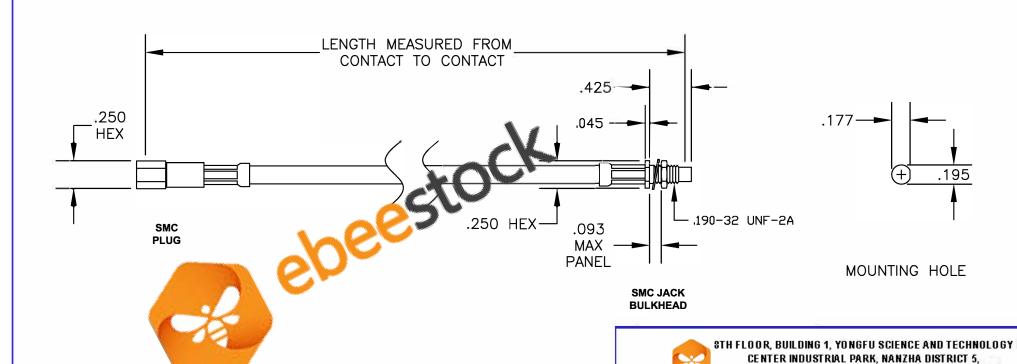

| COMPONENTS        | IMPEDANCE |
|-------------------|-----------|
| SMC PLUG          | 50 OHM    |
| SMC JACK BULKHEAD | 50 OHM    |
| RG142B/U          | 50 OHM    |
|                   |           |

ET31576

ebeestock

Print - Dissert

SCALE N/A

127

DES. CABLE ASSEMBLY, RG142B/U, SMC PLUG TO SMC JACK BULKHEAD

1.5

CAD FILE 030107

HUMEN,523900, DONG GUAN, GUANGDONG, CHINA

WEBSITE: www.ebeestock.com EMAIL: sales@ebeestock.com

1. UNLESS OTHERWISE SPECIFIED ALL DIMENSIONS ARE NOMINAL.

2. ALL SPECIFICATIONS ARE SUBJECT TO CHANGE WITHOUT NOTICE AT ANY TIME.

3. DIMENSIONS ARE IN INCHES.

4. LENGTH TOLERANCE IS ± 1.5% OR ±3/8", WHICHEVER IS GREATER.