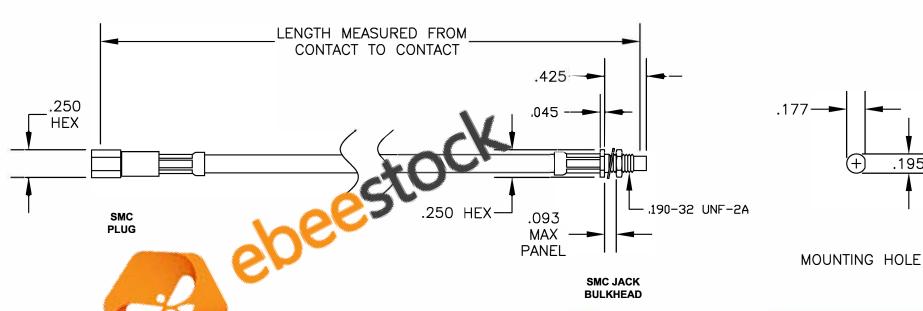

| COMPONENTS        | IMPEDANCE |
|-------------------|-----------|
| SMC PLUG          | 50 OHM    |
| SMC JACK BULKHEAD | 50 OHM    |
| RG142B/U          | 50 OHM    |
|                   |           |

ET31577

CABLE ASSEMBLY, RG142B/U, SMC PLUG TO SMC JACK BULKHEAD

CAD FILE 030107

SCALE N/A

127

- 1. UNLESS OTHERWISE SPECIFIED ALL DIMENSIONS ARE NOMINAL. 2. ALL SPECIFICATIONS ARE SUBJECT TO CHANGE WITHOUT NOTICE AT ANY TIME.
- 3. DIMENSIONS ARE IN INCHES.
- 4. LENGTH TOLERANCE IS ± 1.5% OR ±3/8", WHICHEVER IS GREATER.