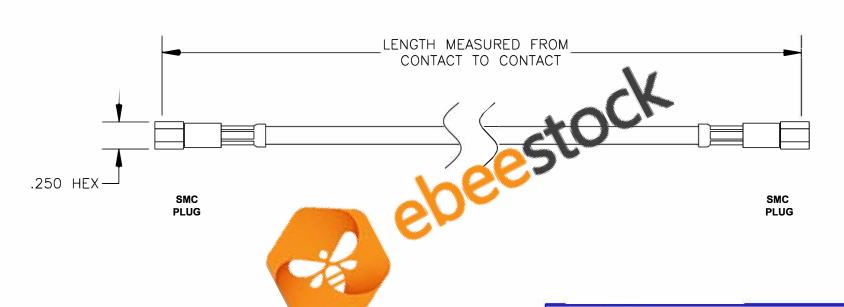

**FSCM NO. 53919** 

TO SMC PLUG

**CAD FILE 021208** SCALE N/A SIZE A 127

CABLE ASSEMBLY, RG142B/U, SMC PLUG

- NOTES:
  1. UNLESS OTHERWISE SPECIFIED ALL DIMENSIONS ARE NOMINAL.
  2. ALL SPECIFICATIONS ARE SUBJECT TO CHANGE WITHOUT NOTICE AT ANY TIME.
- 3. DIMENSIONS ARE IN INCHES.
- 4. LENGTH TOLERANCE IS ± 1.5% OR ±3/8", WHICHEVER IS GREATER.