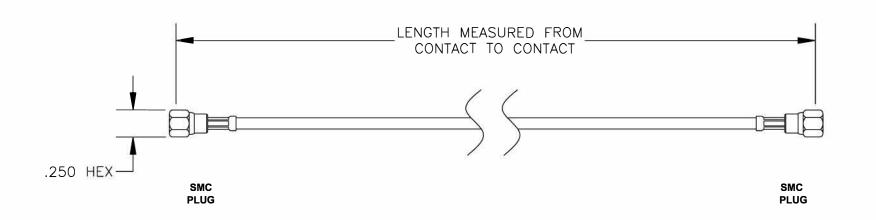

| COMPONENTS | IMPEDANCE |
|------------|-----------|
| SMC PLUG   | 50 OHM    |
| SMC PLUG   | 50 OHM    |
| RG188A/U   | 50 OHM    |
|            |           |

| Standard Lengths |                         |
|------------------|-------------------------|
| -12              | 12"                     |
| -24              | 24"                     |
| -36              | 36"                     |
| -48              | 48"                     |
| -60              | 60"                     |
| -XXX             | Custom Length in inches |
|                  |                         |

ET31658

CABLE ASSEMBLY, RG188A/U, SMC PLUG TO SMC PLUG

SCALE N/A

SIZE A 127

REV. A FSCM NO. 53919 **CAD FILE 120708** 

NOTES:

1. UNLESS OTHERWISE SPECIFIED ALL DIMENSIONS ARE NOMINAL.
2. ALL SPECIFICATIONS ARE SUBJECT TO CHANGE WITHOUT NOTICE AT ANY TIME.

DIMENSIONS ARE IN INCHES.
 LENGTH TOLERANCE IS ± 1.5% OR ±3/8", WHICHEVER IS GREATER.