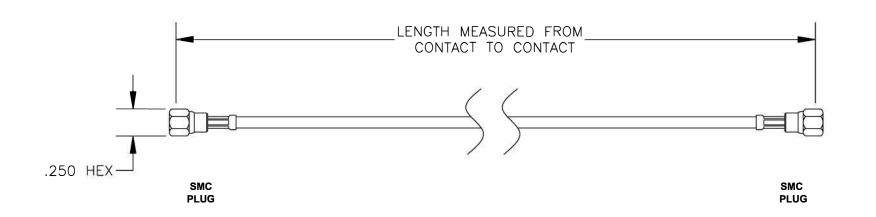

| COMPONENTS | IMPEDANCE |
|------------|-----------|
| SMC PLUG   | 50 OHM    |
| SMC PLUG   | 50 OHM    |
| RG188A/U   | 50 OHM    |
|            |           |

| ì | Standard Lengths |                         |  |
|---|------------------|-------------------------|--|
|   | -12              | 12"                     |  |
|   | -24              | 24"                     |  |
|   | -36              | 36"                     |  |
|   | -48              | 48"                     |  |
|   | -60              | 60"                     |  |
|   | -XXX             | Custom Length in inches |  |
|   |                  |                         |  |

ET31660

CABLE ASSEMBLY, RG188A/U, SMC PLUG TO SMC PLUG

SIZE A 127

REV. A FSCM NO. 53919 **CAD FILE 120708** SCALE N/A

NOTES:

- 1. UNLESS OTHERWISE SPECIFIED ALL DIMENSIONS ARE NOMINAL.
  2. ALL SPECIFICATIONS ARE SUBJECT TO CHANGE WITHOUT NOTICE AT ANY TIME.
- DIMENSIONS ARE IN INCHES.
   LENGTH TOLERANCE IS ± 1.5% OR ±3/8", WHICHEVER IS GREATER.