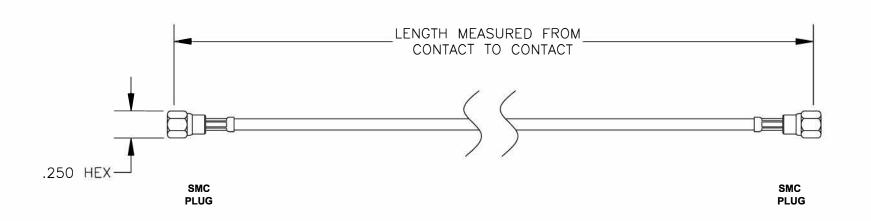

| COMPONENTS | IMPEDANCE |
|------------|-----------|
| SMC PLUG   | 50 OHM    |
| SMC PLUG   | 50 OHM    |
| RG188A/U   | 50 OHM    |
|            |           |
|            |           |

| Standard Lengths |                         |
|------------------|-------------------------|
| -12              | 12"                     |
| -24              | 24"                     |
| -36              | 36"                     |
| -48              | 48"                     |
| -60              | 60"                     |
| -XXX             | Custom Length in inches |
|                  |                         |

ET31661

CABLE ASSEMBLY, RG188A/U, SMC PLUG TO SMC PLUG

REV. A FSCM NO. 53919 **CAD FILE 120708** SCALE N/A SIZE A 127

NOTES:

- 1. UNLESS OTHERWISE SPECIFIED ALL DIMENSIONS ARE NOMINAL.
  2. ALL SPECIFICATIONS ARE SUBJECT TO CHANGE WITHOUT NOTICE AT ANY TIME.
- DIMENSIONS ARE IN INCHES.
   LENGTH TOLERANCE IS ± 1.5% OR ±3/8", WHICHEVER IS GREATER.