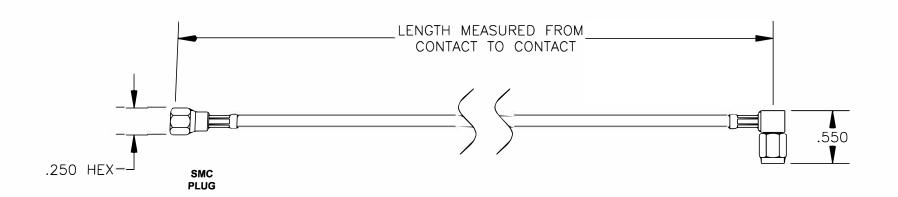

| SMC PLUG 50 OHM SMC PLUG RIGHT ANGLE 50 OHM |
|---------------------------------------------|
| SMC PLUG RIGHT ANGLE 50 OHM                 |
|                                             |
| RG188A/U 50 OHM                             |
|                                             |

**SMC PLUG RIGHT ANGLE** 

ebeestock

WEBSITE: www.ebeestock.com EMAIL: sales@ebeestock.com

ET31710

CABLE ASSEMBLY, RG188A/U, SMC PLUG TO SMC PLUG RIGHT ANGLE (LEAD FREE)

**FSCM NO. 53919** 

**CAD FILE 120708** SCALE N/A

SIZE A 127

- NOTES:
  1. UNLESS OTHERWISE SPECIFIED ALL DIMENSIONS ARE NOMINAL.
- 2. ALL SPECIFICATIONS ARE SUBJECT TO CHANGE WITHOUT NOTICE AT ANY TIME.
- DIMENSIONS ARE IN INCHES.
   LENGTH TOLERANCE IS ± 1.5% OR ±3/8", WHICHEVER IS GREATER.