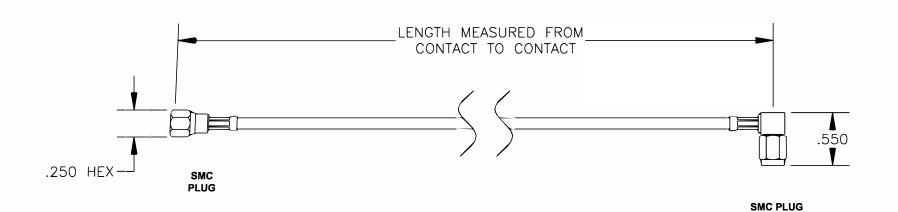

| COMPONENTS           | IMPEDANCE |
|----------------------|-----------|
| SMC PLUG             | 50 OHM    |
| SMC PLUG RIGHT ANGLE | 50 OHM    |
| RG188A/U             | 50 OHM    |
|                      |           |
|                      |           |

| Standard Lengths |                         |
|------------------|-------------------------|
| -12              | 12"                     |
| -24              | 24"                     |
| -36              | 36"                     |
| -48              | 48"                     |
| -60              | 60"                     |
| -XXX             | Custom Length in inches |
|                  |                         |

**RIGHT ANGLE** 

DWG TITLE **T31712** 

CABLE ASSEMBLY, RG188A/U, SMC PLUG TO SMC PLUG RIGHT ANGLE (LEAD FREE)

SIZE A 127

**FSCM NO. 53919 CAD FILE 120708** SCALE N/A

- NOTES:
  1. UNLESS OTHERWISE SPECIFIED ALL DIMENSIONS ARE NOMINAL.
  2. ALL SPECIFICATIONS ARE SUBJECT TO CHANGE WITHOUT NOTICE AT ANY TIME.
- DIMENSIONS ARE IN INCHES.
   LENGTH TOLERANCE IS ± 1.5% OR ±3/8", WHICHEVER IS GREATER.