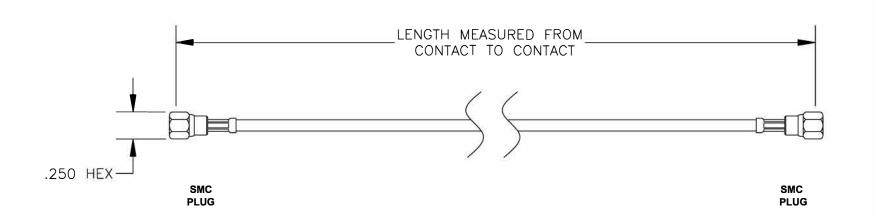

| COMPONENTS | IMPEDANCE |
|------------|-----------|
| SMC PLUG   | 50 OHM    |
| SMC PLUG   | 50 OHM    |
| RG174A/U   | 50 OHM    |
|            |           |

| Standard Lengths |                         |
|------------------|-------------------------|
| -12              | 12"                     |
| -24              | 24"                     |
| -36              | 36"                     |
| -48              | 48"                     |
| -60              | 60"                     |
| -XXX             | Custom Length in inches |
|                  |                         |

ET31765

**FSCM NO. 53919** 

CABLE ASSEMBLY, RG174A/U, SMC PLUG TO SMC PLUG

**CAD FILE 120708** SCALE N/A SIZE A 127

NOTES:

- 1. UNLESS OTHERWISE SPECIFIED ALL DIMENSIONS ARE NOMINAL.
- 2. ALL SPECIFICATIONS ARE SUBJECT TO CHANGE WITHOUT NOTICE AT ANY TIME.
- DIMENSIONS ARE IN INCHES.
  LENGTH TOLERANCE IS ± 1.5% OR ±3/8", WHICHEVER IS GREATER.