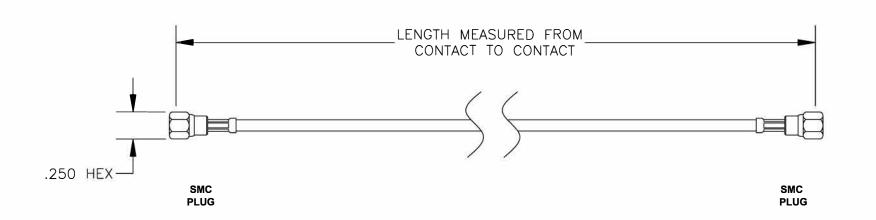

| COMPONENTS | IMPEDANCE |
|------------|-----------|
| SMC PLUG   | 50 OHM    |
| SMC PLUG   | 50 OHM    |
| RG174A/U   | 50 OHM    |
|            |           |

| Standard Lengths |                         |
|------------------|-------------------------|
| -12              | 12"                     |
| -24              | 24"                     |
| -36              | 36"                     |
| -48              | 48"                     |
| -60              | 60"                     |
| -XXX             | Custom Length in inches |
|                  |                         |

**ET31766** 

CABLE ASSEMBLY, RG174A/U, SMC PLUG TO SMC PLUG

**FSCM NO. 53919 CAD FILE 120708** SCALE N/A SIZE A 127

## NOTES:

- 1. UNLESS OTHERWISE SPECIFIED ALL DIMENSIONS ARE NOMINAL.
- 2. ALL SPECIFICATIONS ARE SUBJECT TO CHANGE WITHOUT NOTICE AT ANY TIME.
- DIMENSIONS ARE IN INCHES.
  LENGTH TOLERANCE IS ± 1.5% OR ±3/8", WHICHEVER IS GREATER.