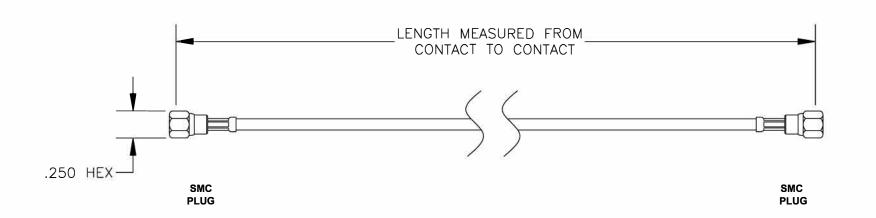

| COMPONENTS | IMPEDANCE |
|------------|-----------|
| SMC PLUG   | 50 OHM    |
| SMC PLUG   | 50 OHM    |
| RG174A/U   | 50 OHM    |
|            |           |

| Standard Lengths |                         |
|------------------|-------------------------|
| -12              | 12"                     |
| -24              | 24"                     |
| -36              | 36"                     |
| -48              | 48"                     |
| -60              | 60"                     |
| -XXX             | Custom Length in inches |
|                  |                         |

ebeestock

EMAIL: sales@ebeestock.com

**ET31767** 

CABLE ASSEMBLY, RG174A/U, SMC PLUG TO SMC PLUG

SIZE A 127

**FSCM NO. 53919 CAD FILE 120708** SCALE N/A

NOTES:

- 1. UNLESS OTHERWISE SPECIFIED ALL DIMENSIONS ARE NOMINAL.
- 2. ALL SPECIFICATIONS ARE SUBJECT TO CHANGE WITHOUT NOTICE AT ANY TIME.
- DIMENSIONS ARE IN INCHES.
  LENGTH TOLERANCE IS ± 1.5% OR ±3/8", WHICHEVER IS GREATER.