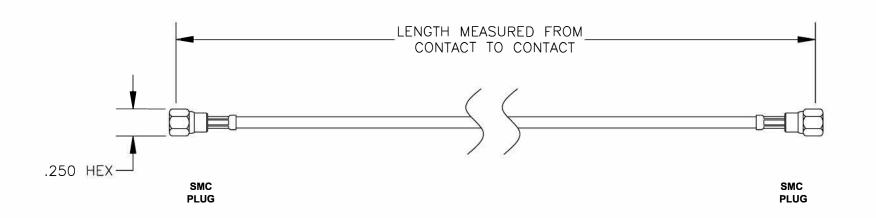

| COMPONENTS | IMPEDANCE |
|------------|-----------|
| SMC PLUG   | 50 OHM    |
| SMC PLUG   | 50 OHM    |
| RG174A/U   | 50 OHM    |
|            |           |

| Standard Lengths |                         |
|------------------|-------------------------|
| -12              | 12"                     |
| -24              | 24"                     |
| -36              | 36"                     |
| -48              | 48"                     |
| -60              | 60"                     |
| -XXX             | Custom Length in inches |
|                  |                         |

**ET31768** 

CABLE ASSEMBLY, RG174A/U, SMC PLUG TO SMC PLUG

**FSCM NO. 53919 CAD FILE 120708** SCALE N/A SIZE A 127

NOTES:

- 1. UNLESS OTHERWISE SPECIFIED ALL DIMENSIONS ARE NOMINAL.
- 2. ALL SPECIFICATIONS ARE SUBJECT TO CHANGE WITHOUT NOTICE AT ANY TIME.
- DIMENSIONS ARE IN INCHES.
  LENGTH TOLERANCE IS ± 1.5% OR ±3/8", WHICHEVER IS GREATER.